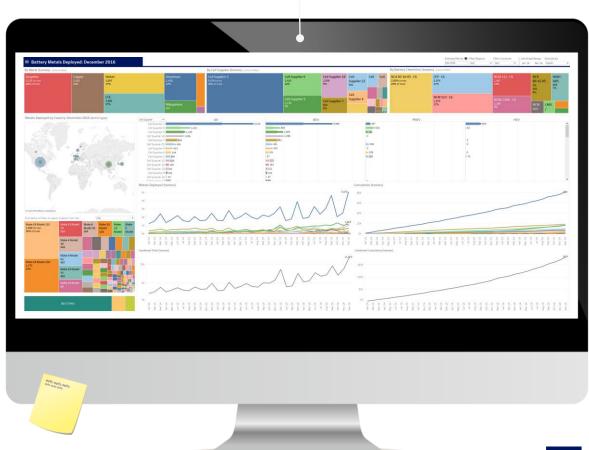

# **EV Battery Metals Deployed**

Tracking electric vehicle battery metals deployment by make, model, region, country, battery chemistry and cell supplier