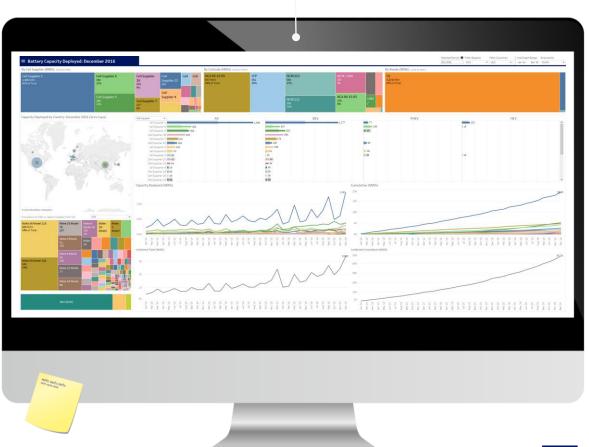

# **EV Battery Capacity Deployed**

Tracking electric vehicle battery capacity deployment by make, model, region, country, battery chemistry and cell supplier